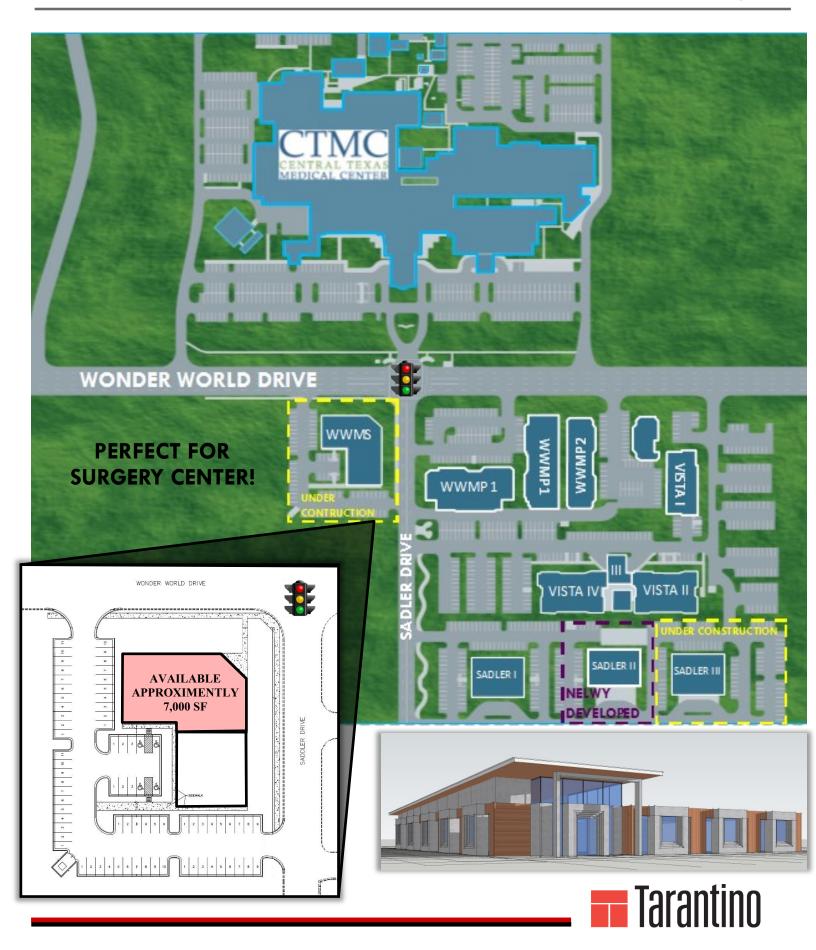

# Wonder World Medical Square

Sadler Dr. at Wonder World Dr., San Marcos, TX 78666

### **Property Highlights**

- Under Construction Delivering Early 2020
- Pre Leasing 1,200 7,000 SF
- Hard corner of lighted intersection
- High traffic counts on Wonder World Dr.
- Adjacent to 110,000 SF medical/ office campus & Central Texas Medical Center
- Recent multi-family development nearby
- Call today for more information!