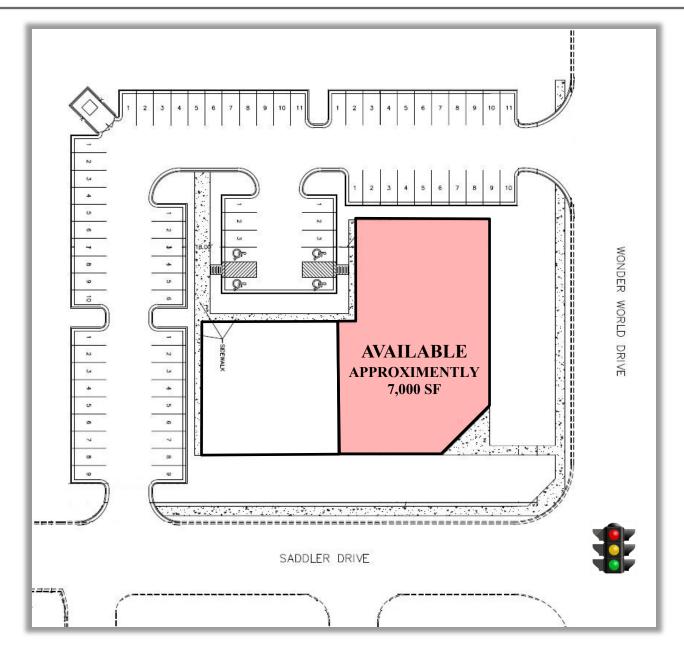

### **Property Highlights**

- Under Construction Delivering Early 2020
- Pre Leasing 1,200 7,000 SF
- Hard corner of lighted intersection
- High traffic counts on Wonder World Dr.
- Adjacent to 110,000 SF medical/ office campus & Central Texas Medical Center
- Recent multi-family development nearby
- Call today for more information!