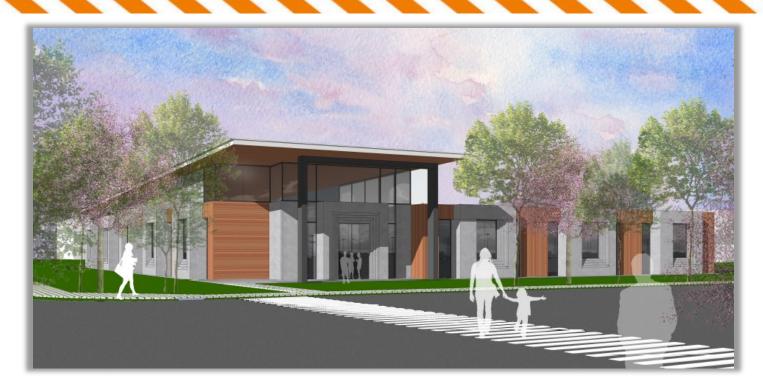

# Wonder World Medical Square

Sadler Dr. at Wonder World Dr., San Marcos, TX 78666

## **MEDICAL OFFICE/RETAIL SPACE — FOR LEASE**

### **Property Highlights**

- Under Construction Delivering Early 2020
- Pre Leasing 1,200 7,000 SF
- Hard corner of lighted intersection
- High traffic counts on Wonder World Dr.
- Adjacent to 110,000 SF medical/ office campus & Central Texas Medical Center
- Recent multi-family development nearby
- Call today for more information!