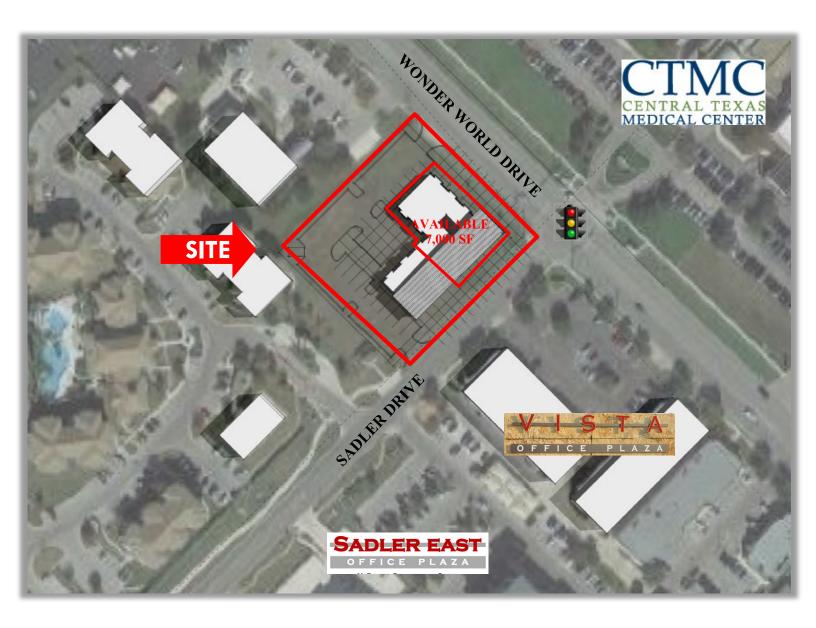

# Wonder World Medical Square

Sadler Dr. at Wonder World Dr., San Marcos, TX 78666

### **Property Highlights**

- Under Construction Delivering Early 2020
- Pre Leasing 1,200 7,000 SF
- Hard corner of lighted intersection
- High traffic counts on Wonder World Dr.
- Adjacent to 110,000 SF medical/ office campus & Central Texas Medical Center
- Recent multi-family development nearby
- Call today for more information!