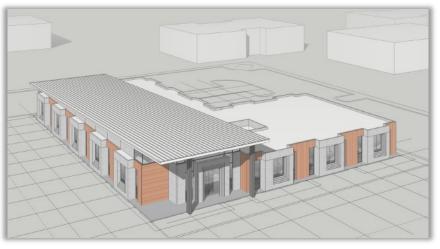

# Wonder World Medical Square

Sadler Dr. at Wonder World Dr., San Marcos, TX 78666

## **MEDICAL OFFICE/RETAIL SPACE — FOR LEASE**

### **Property Highlights**

- Under Construction Delivering Early 2020
- Pre Leasing 1,200 7,000 SF
- Hard corner of lighted intersection
- High traffic counts on Wonder World Dr.
- Adjacent to 110,000 SF medical/ office campus & Central Texas Medical Center
- Recent multi-family development nearby
- Call today for more information!