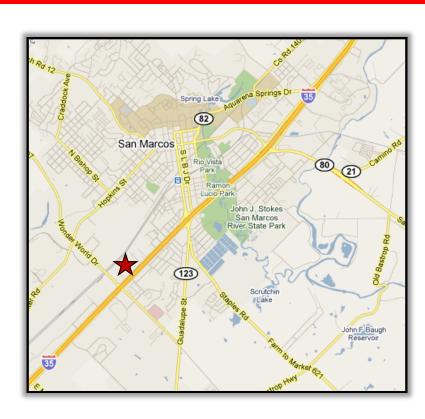

# Wonder World Medical Square

Sadler Dr. at Wonder World Dr., San Marcos, TX 78666

### **Property Highlights**

- Under Construction Delivering Early 2020
- Pre Leasing 1,200 7,000 SF
- Hard corner of lighted intersection
- High traffic counts on Wonder World Dr.
- Adjacent to 110,000 SF medical/ office campus & Central Texas Medical Center
- Recent multi-family development nearby
- Call today for more information!